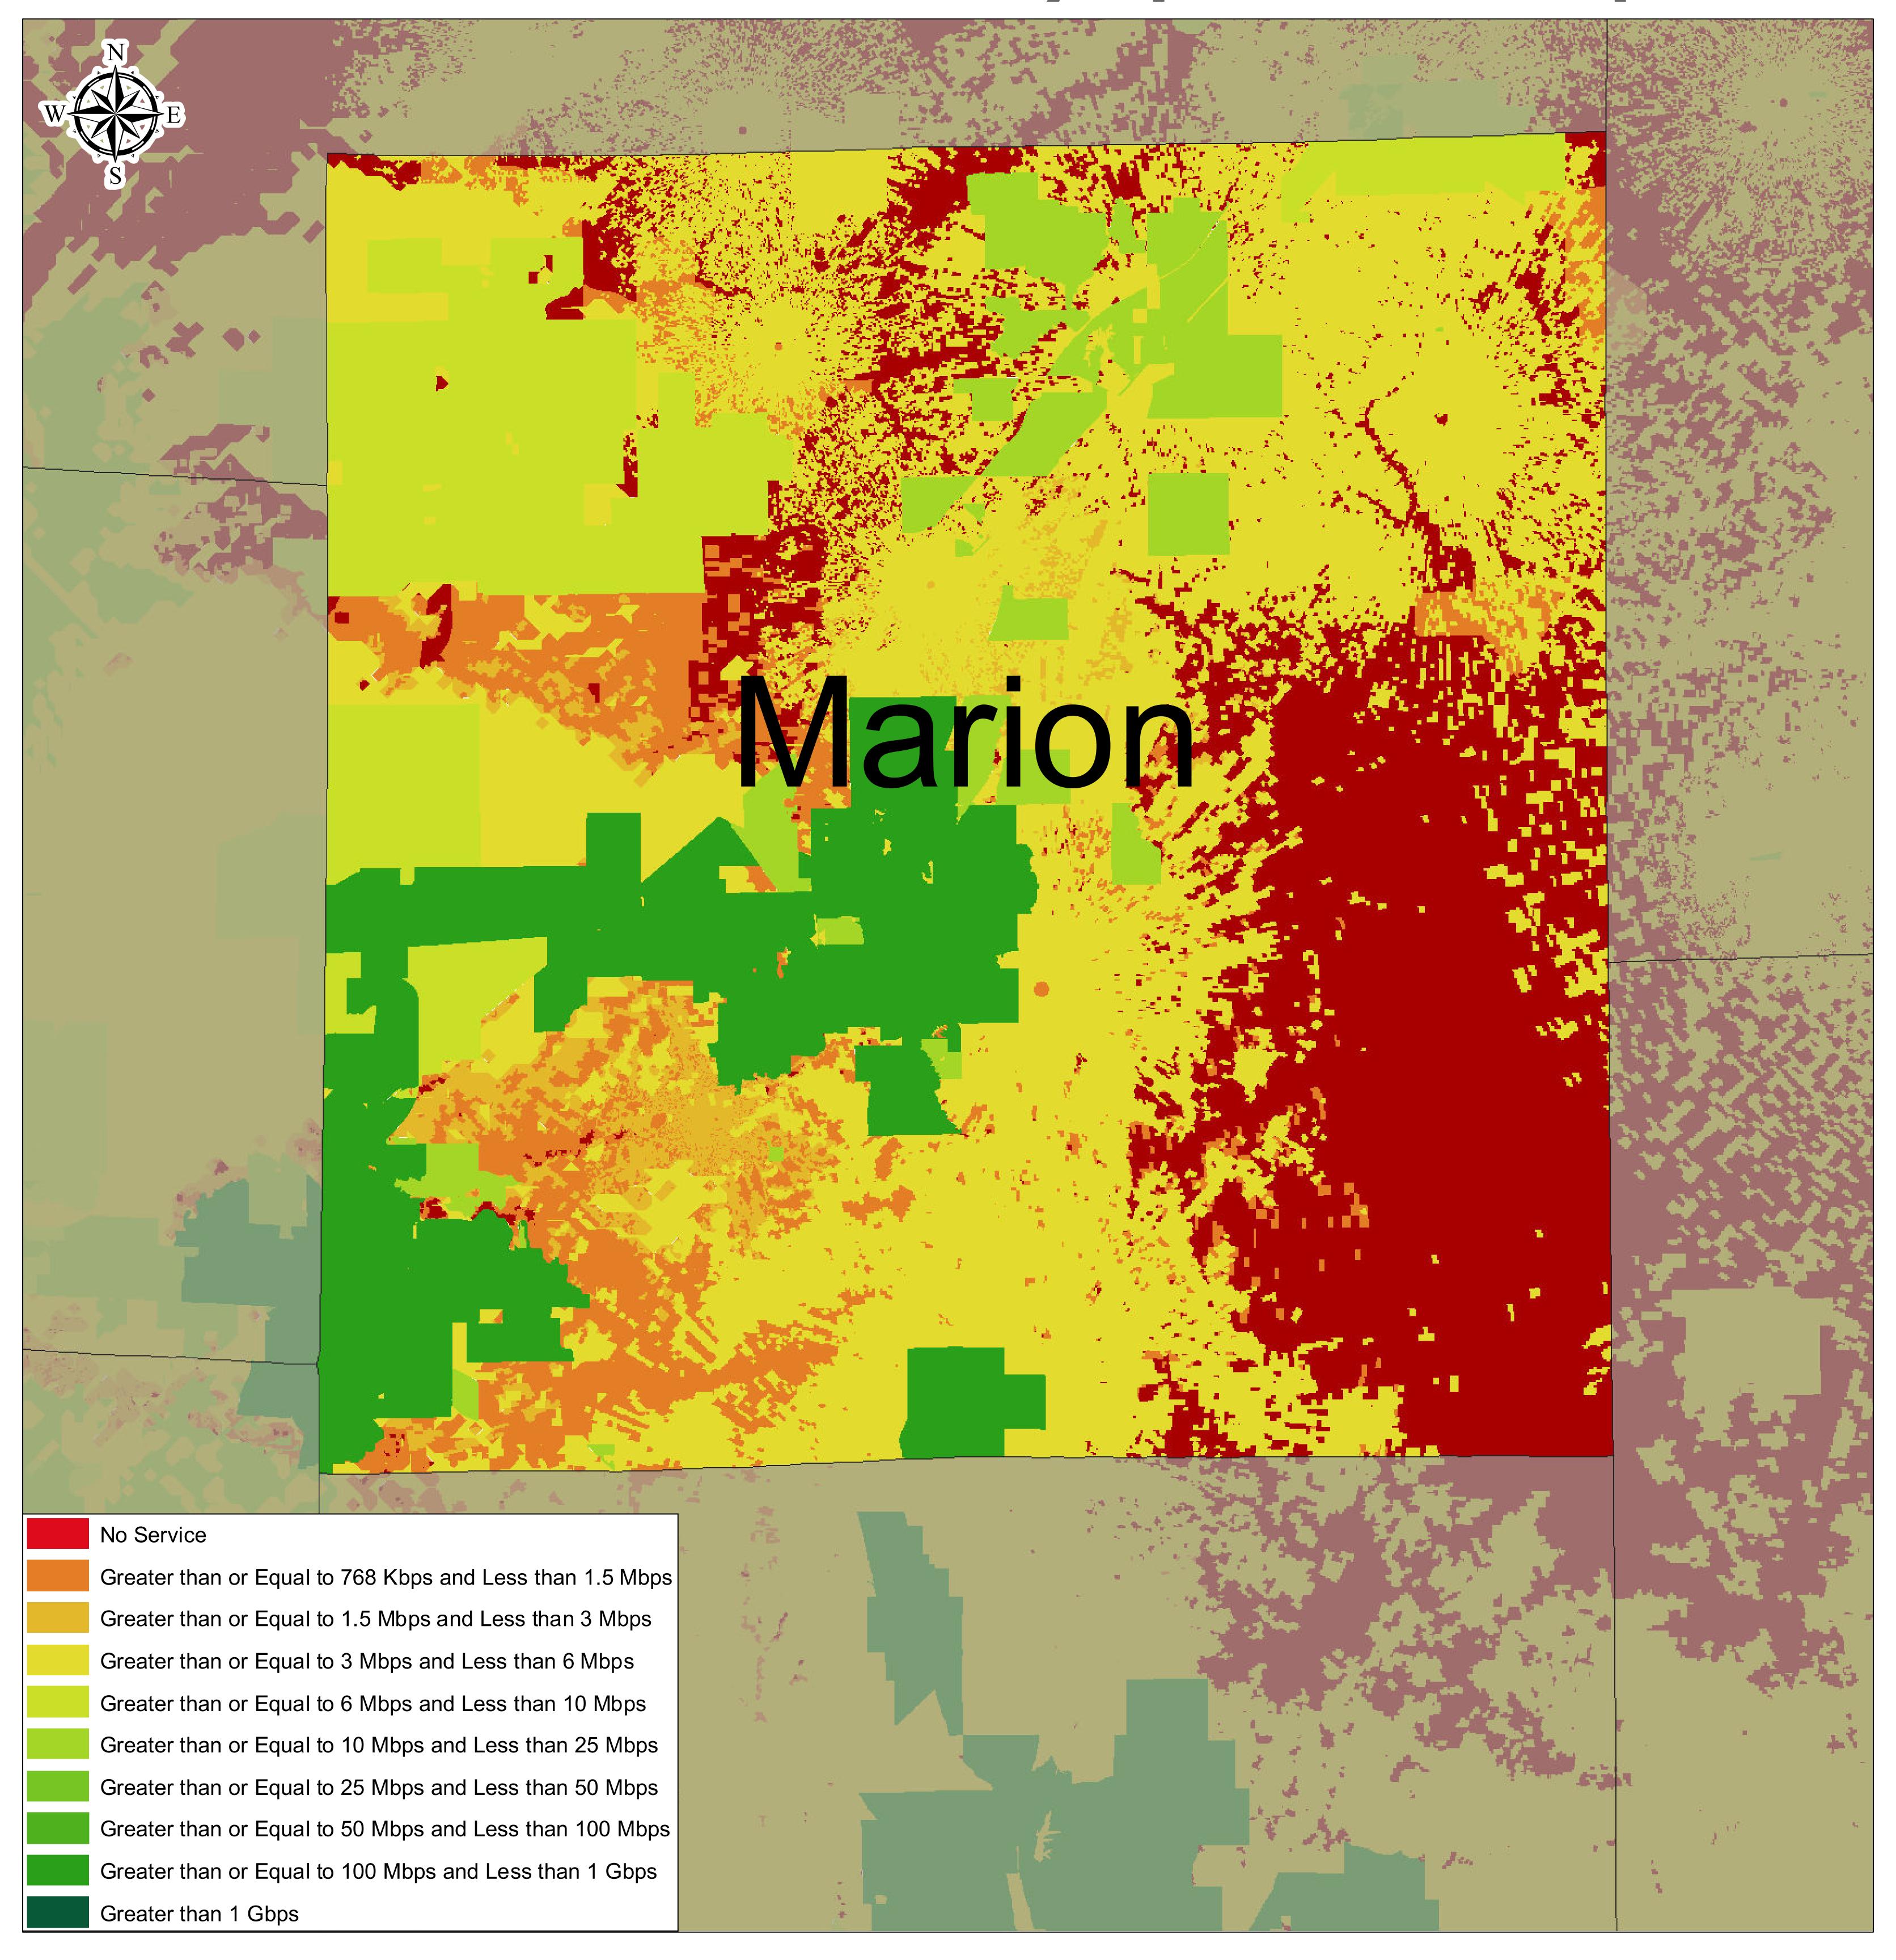

## Round 5 Marion County Speed Tier Map

## broadbandillino s.org

0
4
8 Miles

DISCLAIMER: This map is meant to be used for preliminary review purposes only. The information depicted on this map is based on a limited amount of available data, and thus there are inherent inaccuracies. As more complete data is collected, the map will be updated and will contain more accurate information. This map should not be used to make any decisions regarding the served, underserved, and not served areas. The NTIA definition of Broadband is greater than or equal to 768kbps at this time.

Partnership for a Connected Illinois April 19, 2012